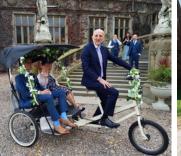

# RICKSHAW CYCLE

Looking for something different for your wedding?

Our lovely rickshaw seats two passengers and provides unique transport for your wedding. Hire our rickshaw with one of our equally lovely team members to pilot, or elect your own designated driver.

### **FURTHER INFO**

Our rickshaw is frequently serviced and completely road legal.

The rickshaw can come complete with artificial white flower and green leaf décor (as shown in this photo) or can be easily decorated by yourself to match the theme for your event.