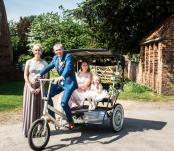

# RICKSHAW CYCLE

Looking for something different for your wedding?

Our lovely rickshaw seats two passengers and provides unique transport for your wedding. Hire our rickshaw with one of our equally lovely team members to pilot, or elect your own designated driver.

### 2023 YORK PRICES

HALF DAY

Up to 4 hours hire Pilot included £340 FULL DAY
Up to 6 hours hire
Pilot included

£420

PROVIDE YOUR
OWN PILOT

Half day £200

Full day £300