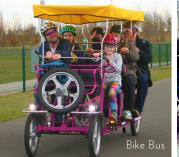

#### DID YOU KNOW WE OFFER A RANGE OF FUN & UNUSUAL CYCLES?

We have a fleet of cycles which can be used as event transportation or as a central event feature including:

**BIKE BUS** 

A fun way to transport your guests around the venue, with seats for up to 11 people including the driver. Not road legal, but can be used on private grounds.