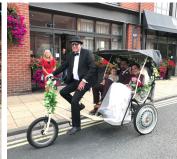

# RICKSHAW CYCLE

Looking for something different for your wedding?

Our lovely rickshaw seats two passengers and provides unique transport for your wedding. Hire our rickshaw with one of our equally lovely team members to pilot, or elect your own designated driver.

#### Pricina notes

All prices include VAT at 20%. Hire for less than four hours will be charged at half day rate. Our trained, friendly, and smartly dressed driver will transport up to two people for all your wedding purposes. We strongly advise that you book our driver to pilot the rickshaw, due to its challenging nature as a tricycle. If you prefer to use your own pilot, we will need to give them a short training session before use. A disclaimer form must be signed. If you provide your own pilot, you will also be responsible for collecting and returning the rickshaw to our base in Fulford (by vehicle or pedal-power!) Please see below for the vehicle dimensions needed to transport the rickshaw. Prices cover a 10 mile radius of York city centre, please equaire for further locations.