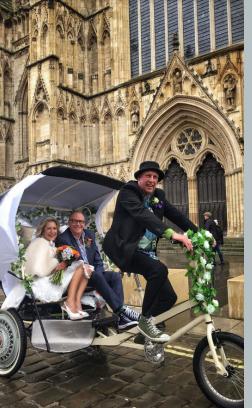

# RICKSHAW CYCLE

Looking for something different for your wedding?

Our lovely rickshaw seats two passengers and provides unique transport for your wedding. Hire our rickshaw with one of our equally lovely team members to pilot, or elect your own designated driver.

### **FURTHER INFO**

Our rickshaw is frequently serviced and completely road legal.

The rickshaw can come complete with artificial white flower and green leaf décor (as shown in this photo) or can be easily decorated by yourself to match the theme for your event.