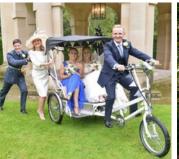

# RICKSHAW CYCLE

Looking for something different for your wedding?

Our lovely rickshaw seats two passengers and provides unique transport for your wedding. Hire our rickshaw with one of our equally lovely team members to pilot, or elect your own designated driver.

### **FURTHER INFO**

Our rickshaw is frequently serviced and completely road legal.

The rickshaw can come complete with artificial white flower and green leaf décor (as shown in this photo) or can be easily decorated by yourself to match the theme for your event.